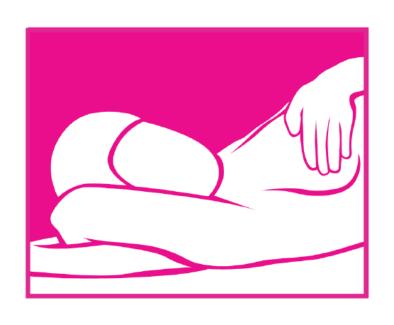

#### WHILE LYING DOWN

Place a pillow under your right shoulder. Put your right hand firmly on your right breast.

In circular motion feel for any unusual lump or mass.

Check also the area between your breast and armpit.

Repeat the procedure on your left breast.