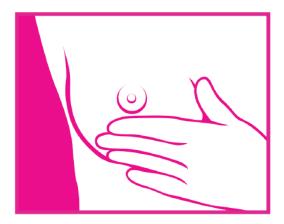

#### IN FRONT OF A MIRROR

Take note of any irregularity in your breasts' appearance such as puckering, dimpling, or scaling by clasping your hands behind your head.

Afterwards, gently squeeze your nipples and check for any discharge.