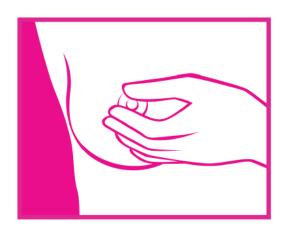

#### IN FRONT OF A MIRROR

Take note of any irregularity in your breasts' appearance such as puckering, dimpling, or scaling by clasping your hands behind your head.

Afterwards, gently squeeze your nipples and check for any discharge.